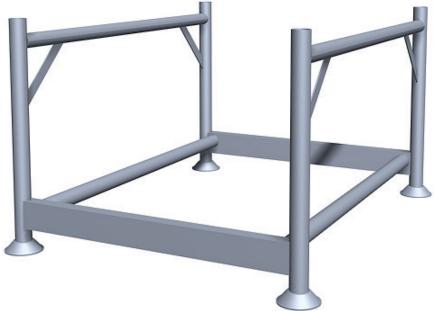

## Hakitainer - the HAKI storage system

The Hakitainer is designed for the storage, transport and management of HAKI scaffolding or similar materials.

Use the Hakitainer to organize your scaffolding store and make it easier to manage. Robustly designed and easy to stack.

Stacking saves on expensive storage space

and makes storage more efficient.

The Hakitainer ensures that you have a good overview of a well-organized stores and workplace.

Make transport more efficient with the Hakitainer which facilitates both transport by truck and lifting with cranes.

Cut handling costs with the Hakitainer. Shipment between your stores and the worksite is made easier as it is simple to move by truck or crane.

Correctly located on the worksite, Hakitainers can cut manual handling significantly when erecting and dismantling scaffolding.