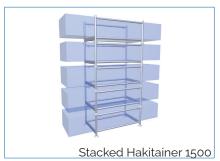

Stacking saves on expensive storage space

and makes storage more efficient.

The Hakitainer ensures that you have a good overview of a well-organized stores and workplace.

Make transport more efficient with the Hakitainer which facilitates both transport by truck and lifting with cranes.

| Hakitainer                    | 1100    | 1500    | Permissible loading     | 13,8 kN (1380 kp)                     |
|-------------------------------|---------|---------|-------------------------|---------------------------------------|
| Item No                       | 7181110 | 7181150 |                         |                                       |
| Weight, kg                    | 33.6    | 39.4    | Capacity                | 70 FSSH 1500 – 3000 standards or      |
| Principal dimensions          |         |         |                         | 50 LB 1655 - 4050 beams               |
| Length, cc tube, mm           | 1100    | 1500    | Stacking                | Max. five loaded Hakitainers          |
| Width, cc tube, mm            | 850     | 850     |                         | can be stacked on one another.        |
| Height, total, mm             | 665     | 665     |                         | The height when stacking is 638 mm.   |
| Diameter of feet, mm          | 110     | 110     | NOTE:                   | Not approved as lifting tackle. Goods |
| Loading dimensions            |         |         |                         | must be strapped to the Hakitainer    |
| Length, min, mm               | 1200    | 1600    |                         | when lifted using a crane             |
| Width, max, mm                | 800     | 800     | Remark:                 |                                       |
| Height, max when stacking, mm | 495     | 495     | The Hakitainer is fully | compatible with earlier designs.      |