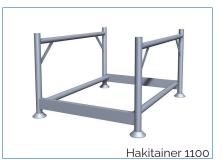

| Hakitainer                    | 1100    | 1500    | Permissible loading     | 13,8 kN (1380 kp)                     |
|-------------------------------|---------|---------|-------------------------|---------------------------------------|
| Item No                       | 7181110 | 7181150 |                         |                                       |
| Weight, kg                    | 33.6    | 39.4    | Capacity                | 70 FSSH 1500 – 3000 standards or      |
| Principal dimensions          |         |         |                         | 50 LB 1655 - 4050 beams               |
| Length, cc tube, mm           | 1100    | 1500    | Stacking                | Max. five loaded Hakitainers          |
| Width, cc tube, mm            | 850     | 850     |                         | can be stacked on one another.        |
| Height, total, mm             | 665     | 665     |                         | The height when stacking is 638 mm.   |
| Diameter of feet, mm          | 110     | 110     | NOTE:                   | Not approved as lifting tackle. Goods |
| Loading dimensions            |         |         |                         | must be strapped to the Hakitainer    |
| Length, min, mm               | 1200    | 1600    |                         | when lifted using a crane             |
| Width, max, mm                | 800     | 800     | Remark:                 |                                       |
| Height, max when stacking, mm | 495     | 495     | The Hakitainer is fully | compatible with earlier designs.      |