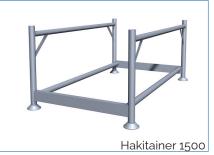

| Hakitainer                    | 1100    | 1500    | Permissible loading     | 13,8 kN (1380 kp)                     |
|-------------------------------|---------|---------|-------------------------|---------------------------------------|
| Item No                       | 7181110 | 7181150 |                         |                                       |
| Weight, kg                    | 33.6    | 39.4    | Capacity                | 70 FSSH 1500 – 3000 standards or      |
| Principal dimensions          |         |         |                         | 50 LB 1655 - 4050 beams               |
| Length, cc tube, mm           | 1100    | 1500    | Stacking                | Max. five loaded Hakitainers          |
| Width, cc tube, mm            | 850     | 850     |                         | can be stacked on one another.        |
| Height, total, mm             | 665     | 665     |                         | The height when stacking is 638 mm.   |
| Diameter of feet, mm          | 110     | 110     | NOTE:                   | Not approved as lifting tackle. Goods |
| Loading dimensions            |         |         |                         | must be strapped to the Hakitainer    |
| Length, min, mm               | 1200    | 1600    |                         | when lifted using a crane             |
| Width, max, mm                | 800     | 800     | Remark:                 |                                       |
| Height, max when stacking, mm | 495     | 495     | The Hakitainer is fully | compatible with earlier designs.      |